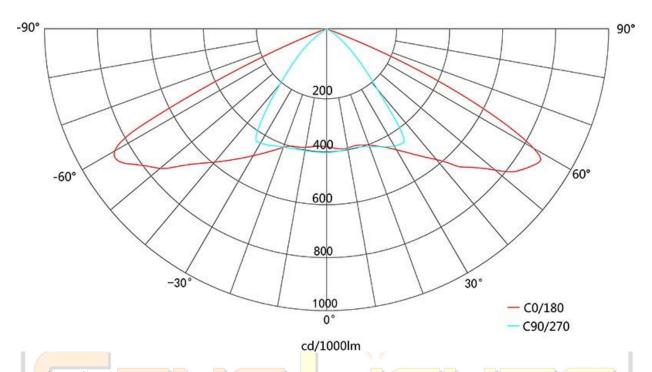

## SLED-DZ-M2/5-150















Product size

Model

SLED-SDZ-M2/2-60 SLED-DZ-M2/3-90 SLED-DZ-M2/4-120 SLED-DZ-M2/5-150

 $L{=}300mm \qquad L{=}3600mm \qquad L{=}425mm \qquad L{=}510mm$ 

W = 240 mm W = 240 mm W = 240 mm W = 240 mm

H=165mm H=165mm H=165mm











## Light distribution curve



## Product characteristic:

- \*\* The whole lamp is composed of modules, electrical box, alloy profiles borders, and mounting bracket. Flexible combination of methods to meet the needs of different flux. Bracket is adjustable to  $\pm$  30  $^\circ$  .
- \*\* Modules radiator design from ventilation of bionics vortex, the heat sink and fins forms a connected circle, to guide the convection air run through whole fins. Scattered and asymmetric arrangement designed of fins to intercept the flow of air and taken away the heat effectively. Modular combinations, effectively avoid the heat island effect, and with high pressure die-cast aluminum and magnesium alloy material, effectively improve the ability of heat dissipation, and ensure maximum shelf life of light source.
- \*\* Water-proof co