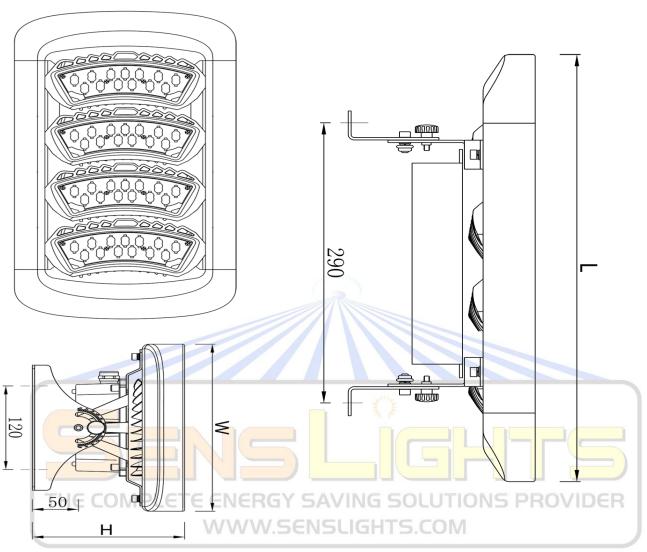

## SLED-DZ-M2/5-150

Product size

Model

SLED-SDZ-M2/2-60 SLED-DZ-M2/3-90 SLED-DZ-M2/4-120 SLED-DZ-M2/5-150

 $L{=}300mm \qquad L{=}3600mm \qquad L{=}425mm \qquad L{=}510mm$ 

W = 240 mm W = 240 mm W = 240 mm W = 240 mm

H=165mm H=165mm H=165mm