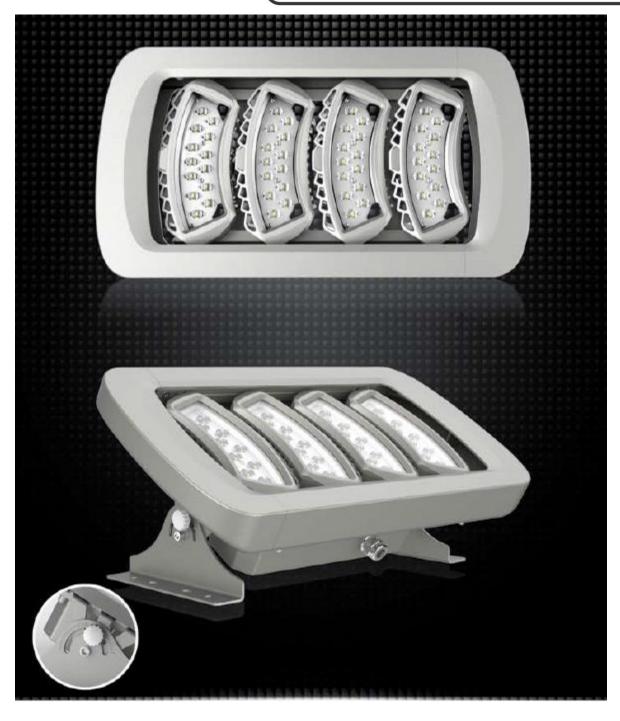

## Product characteristic:

- \*\* The whole lamp is composed of modules, electrical box, alloy profiles borders, and mounting bracket. Flexible combination of methods to meet the needs of different flux. Bracket is adjustable to  $\pm$  30  $^\circ$  .
- \*\* Modules radiator design from ventilation of bionics vortex, the heat sink and fins forms a connected circle, to guide the convection air run through whole fins. Scattered and asymmetric arrangement designed of fins to intercept the flow of air and taken away the heat effectively. Modular combinations, effectively avoid the heat island effect, and with high pressure die-cast aluminum and magnesium alloy material, effectively improve the ability of heat dissipation, and ensure maximum shelf life of light source.
- \*\* Water-proof components use high quality anti-aging silicone rubber, which can keep good flexibility in the strong ultraviolet radiation .
- \*\* Decorative lighting module group, enabling rapid disassembly to replace monomer, to provide more convenient post-maintenance practices.

- \*\* The light source is seamless designed between the aluminum board www.sensurants and radiator through highly conductive medium, which can quickly pass the heat to the air via radiator, highly control the temperature of LED, so improved the shelf life of light resource effectively.
- \*\* Photo-electricity is split-standing heat dissipation, so the heat between them to ensure that does not affect each other, thereby increasing the shelf life of power.
- \*\* Light source: Using international top LED chips, it has high luminous efficiency, long shelf life, excellent color rendering.

\*\* Application: tunnel lighting.